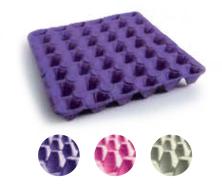

## **ECO Egg Tray**

**L** Size: 28,5\*28,5 cm

Packaging: 240

#### Güres ECO Covered Egg Trays

**L** Size: 28,5\*28,5 cm

Packaging: 300