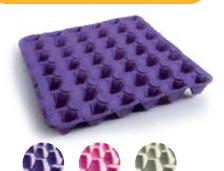

## **ECO Egg Tray**

**L** Size: 28,5\*28,5 cm

Packaging: 240

#### Güres ECO Covered Egg Trays

**L** Size: 28,5\*28,5 cm

Packaging: 300