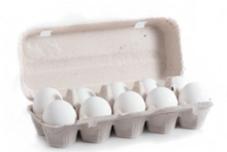

Tray



Size: 30,5\*31 cm

Packaging: 240

## Multi K Egg Tray



Size: 30,5\*30,5 cm

Packaging: 240

## **ECO Egg Tray**



**L** Size: 28,5\*28,5 cm

Packaging: 240

## 15,5 LBS Egg Tray



Size: 31,5\*32 cm

Packaging: 240

### 25 LBS Egg Tray



Size: 29,5\*29,5 cm

Packaging: 240

#### Güres Big Covered Egg Trays



Size: 30,5\*31,5 cm

Packaging: 300

#### Güres Small Covered Egg Trays



Size: 29,5\*30 cm

Packaging: 300

#### Güres ECO Covered Egg Trays



**L** Size: 28,5\*28,5 cm

Packaging: 300

## **Egg Packs**



Color Option: Natural



Product option: Labelled, Unlabeled

## 1x15 Egg Packs

Labelled, Unlabeled



Size: 35,5\*25,5 cm

Packaging: 200

## 1x10 Egg Packs

Labelled, Unlabeled



Size: 25,5\*25,5 cm

Packaging: 200

## 1x10 Jumbo Egg Packs

Labelled, Unlabeled



Size: 26\*26 cm

Packaging: 200

## 2x6 Egg Packs

Labelled, Unlabeled



Size: 30\*10,7 cm

Packaging: 200

Our Brand is our assurance, Our Products are our quality.



Since diversity and recycling are vital factors for us; Recycled paper and cardboard waste is used in our production. With our fully automated production units, our laboratory, where recycled papers are analyzed before use, is the guarantee of our high quality and reliable products.