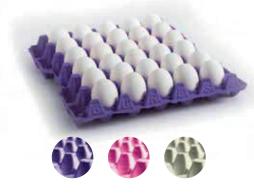

## 20 LBS Egg Tray

Size: 30,5\*31 cm

Packaging: 240

## 15,5 LBS Egg Tray

Size: 31,5\*32 cm

Packaging: 240

### 25 LBS Egg Tray

Size: 29,5\*29,5 cm

Packaging: 240