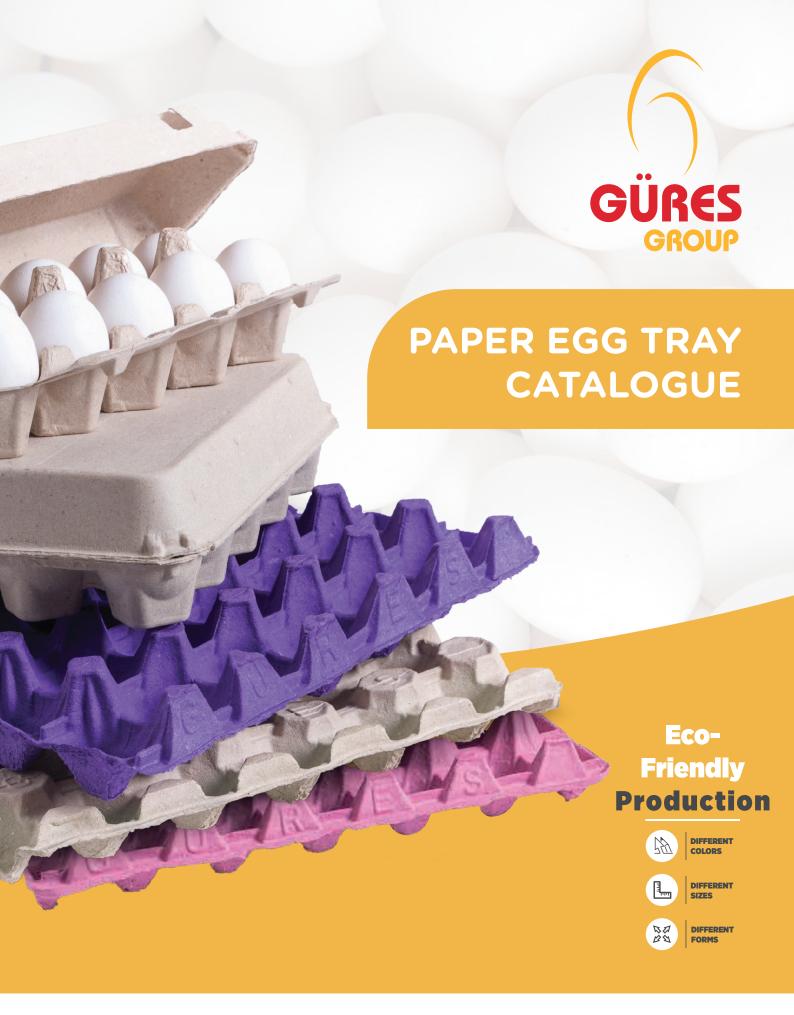

# **Egg Trays**

Color Option: Purple, Pink, Natural

## 20 LBS Egg Tray

Size: 30,5\*31 cm

Packaging: 240

## Multi K Egg Tray

Size: 30,5\*30,5 cm

Packaging: 240

## 15,5 LBS Egg Tray

Size: 31,5\*32 cm

Packaging: 240

### 25 LBS Egg Tray

Size: 29,5\*29,5 cm

Packaging: 240