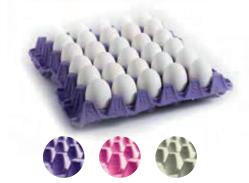

# **Egg Trays**

Color Option: Purple, Pink, Natural

## 20 LBS Egg Tray

Size: 30,5\*31 cm

Packaging: 240

## Multi K Egg Tray

Size: 30,5\*30,5 cm

Packaging: 240

## 15,5 LBS Egg Tray

Size: 31,5\*32 cm

Packaging: 240

### 25 LBS Egg Tray

Size: 29,5\*29,5 cm

Packaging: 240