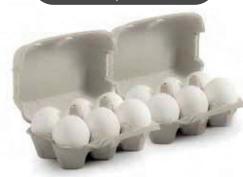

#### Güres Big Covered Egg Trays

Size: 30,5\*31,5 cm

Packaging: 300

#### Güres Small Covered Egg Trays

Size: 29,5\*30 cm

Packaging: 300

#### Güres ECO Covered Egg Trays

**L** Size: 28,5\*28,5 cm

Packaging: 300