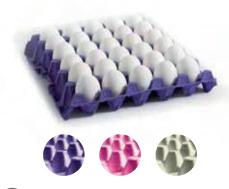

# **Egg Trays**

Color Option: Purple, Pink, Natural

## 20 LBS Egg Tray

Size: 30,5\*31 cm

Packaging: 240

## Multi K Egg Tray

Size: 30,5\*30,5 cm

Packaging: 240

## 15,5 LBS Egg Tray

Size: 31,5\*32 cm

Packaging: 240

### 25 LBS Egg Tray

Size: 29,5\*29,5 cm

Packaging: 240