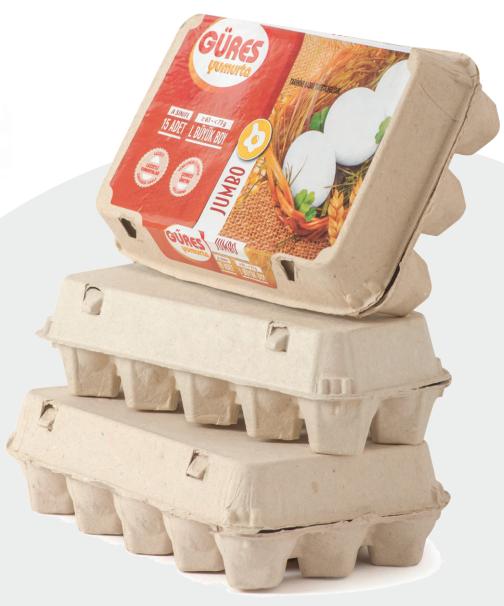

## **Egg Packs**

Color Option: Natural

Product option: Labelled, Unlabeled

## 1x15 Egg Packs

Labelled, Unlabeled

Size: 35,5\*25,5 cm

Packaging: 200

## 1x10 Egg Packs

Labelled, Unlabeled

Size: 25,5\*25,5 cm

Packaging: 200

## 1x10 Jumbo Egg Packs

Labelled, Unlabeled

Size: 26\*26 cm

Packaging: 200

## 2x6 Egg Packs

Labelled, Unlabeled

Size: 30\*10,7 cm

Packaging: 200

Our Brand is our assurance, Our Products are our quality.

Since diversity and recycling are vital factors for us; Recycled paper and cardboard waste is used in our production. With our fully automated production units, our laboratory, where recycled papers are analyzed before use, is the guarantee of our high quality and reliable products.