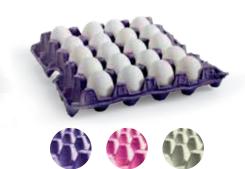

## 20 LBS Egg Tray

Size: 30,5\*31 cm

Packaging: 240

## 15,5 LBS Egg Tray

Size: 31,5\*32 cm

Packaging: 240

### 25 LBS Egg Tray

Size: 29,5\*29,5 cm

Packaging: 240